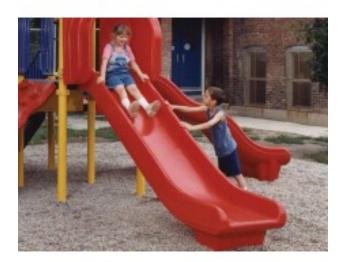

## 4 foot Deck Height Double Wall Slide \$722.00

https://www.dunriteplaygrounds.com/store2/63969-4-foot-Double-Wall-Slide

## **Description**

One piece commercial slides with built-in level entrance and elevated molded exit. No seams! No joints! Eliminates concerns of potential string entrapment. Molded-in foot. Available in a variety of colors. 48" deck height, 23.5" width, 17.5" bedway width