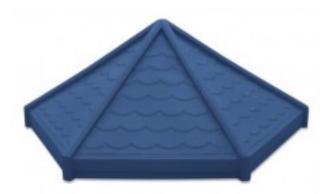

## **Product Image**

## **Description**

Double walled roof. Sleek Design. No standing surfaces. Suitable for hexagonal platforms and other large decks. Six (6) mounting points on a 36? radius and 60° between mounting points. Available in a variety of colors.