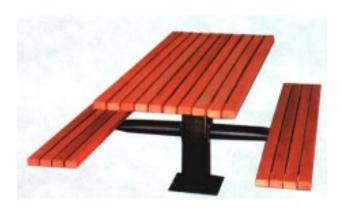

## WS6SPTCRP-IG Windsor Select Single Post Table 6 foot Inground

https://www.dunriteplaygrounds.com/store2/6301-WS6SPTCRP-IG-WS6SPTCRP-IG-Windsor-Select-Single-Post-Table-6-foot-Inground

## **Description**

6' Single Post Table - Frames are powder coated black, center post is 6 x 6 x 1/4 inch sq. tube, seats support arms are 3 1/2 inch O.D. pipe. Ground space 6 x 5 ft. (Rectangle). 'SM' = Surface Mount. 'IG' = Inground Mount. Recycled plastic 2" x 3" x 6' re