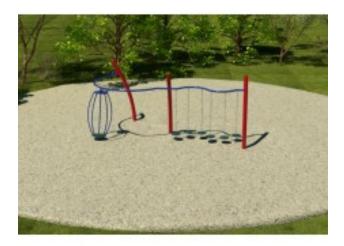

## Active Playground Equipment Model PA5-27171

https://www.dunriteplaygrounds.com/store2/63-PA5-27171-Active-Playground-Equipment-Series-Model-PA5-27171

## **Product Image**

## **Description**

Active Play Series Model PA5-27171

This model has color options! Visit our COLORS page for information.

PRICING NOTE: Some items have a "\$0.00" price displayed on the product page. This isn't to annoy you or make things intentionally difficult. With some products there are multiple options and configuration choices available, not to mention custom solutions. Creating an account on our site does not make the price appear. Please call or email us with details about your project. We will work with you to find the correct solution and best pricing.