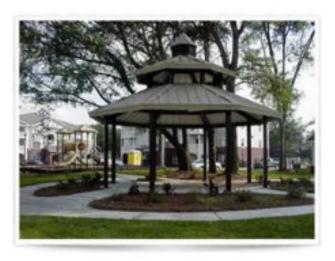

## 24 foot Single Tier Hex Shelter All Steel 24-ga Precut Metal Roof

https://www.dunriteplaygrounds.com/store2/62867-24-foot-Pittsburgh-8000-Series-Single-Tier-Hexagonal-Shelter-All-Steel-with-24-gauge-Pre-Cut-Metal-Roof\_

## Description

24 foot Pittsburgh, 8000 Series Single Tier, Hexagonal Shelter, All Steel with 24-gauge Pre-Cut Metal Roof

Price includes Powder Coat Frame and 4:12 Roof Pitch

Options include: Lattice (single and double tier), railings and cupola