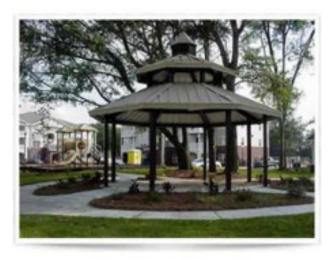

## 20 foot Single Tier Hex Shelter All Steel 24-ga Precut Metal Roof

https://www.dunriteplaygrounds.com/store2/62866-20-foot-Pittsburgh-8000-Series-Single-Tier-Hexagonal-Shelter-All-Steel-with-24-gauge-Pre-Cut-Metal-Roof\_

## Description

20 foot Pittsburgh, 8000 Series Single Tier, Hexagonal Shelter, All Steel with 24-gauge Pre-Cut Metal Roof

Price includes Powder Coat Frame and 4:12 Roof Pitch

Options include: Lattice (single and double tier), railings and cupola