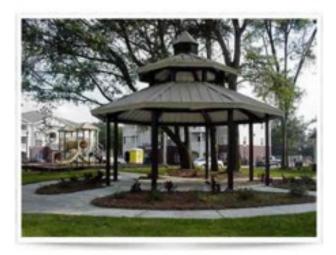

## 16 foot Single Tier Hex Shelter All Steel 24-ga Precut Metal Roof

https://www.dunriteplaygrounds.com/store2/62864-16-foot-Pittsburgh-8000-Series-Single-Tier-Hexagonal-Shelter-All-Steel-with-24-gauge-Pre-Cut-Metal-Roof

## **Product Image**

## **Description**

16 foot Pittsburgh, 8000 Series Single Tier, Hexagonal Shelter, All Steel with 24-gauge Pre-Cut Metal Roof

Price includes Powder Coat Frame and 4:12 Roof Pitch

Options include: Lattice (single and double tier), railings and cupola