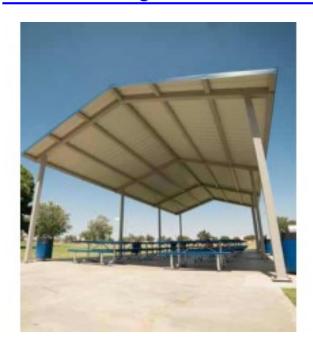

## 16x24 Pittsburgh Steel Single Tier Gable Fiberglass Shingle-TG Deck

https://www.dunriteplaygrounds.com/store2/62784-16x24-Pittsburgh-8300-Series-Steel-Frame-Single-Tier-Gable-End-Fiberglass-Shinglesand-Tonque-and-Groove-Decking

## **Product Image**

## **Description**

16x24 Pittsburgh, 8300 Series Steel Frame, Single Tier Gable End, Fiberglass Shingles and Tongue and Groove Decking

Includes powder coat finish and 4:12 pitch roof

Options for 8200 and 8300 Series include: Railings (sold in 20' sections) and Cupola