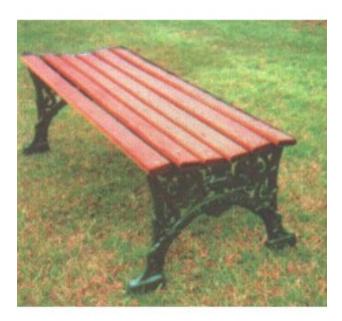

## RBBLF80RP Backless Renaissance Longfellow Bench 80 in Recycled Plank

https://www.dunriteplaygrounds.com/store2/6278-RBBLF80RP-RBBLF80RP-Backless-Renaissance-Longfellow-Bench-80-inch-Recycled-Planks\_

## **Product Image**

## **Description**

Backless Renaissance Bench offers a powder coated cast aluminum frame and recycled plastic planks, but more versatility, as it can be approached from either side. An excellent choice for public gardens, sitting areas and along walking trails. Specify fram