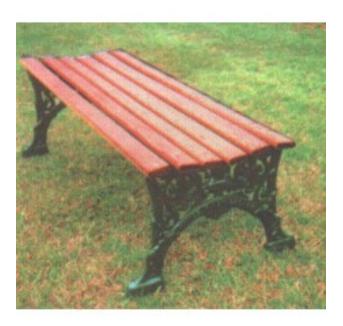

## RBBS48RP Backless Renaissance Bench 4 foot Recycled Slats

https://www.dunriteplaygrounds.com/store2/6272-RBBS48RP-RBBS48RP-Backless-Renaissance-Bench-4-foot-Recycled-Slats

## **Description**

Backless Renaissance Bench offers a powder coated cast aluminum frame and recycled plastic planks, but more versatility, as it can be approached from either side. An excellent choice for public gardens, sitting areas and along walking trails. Specify fram