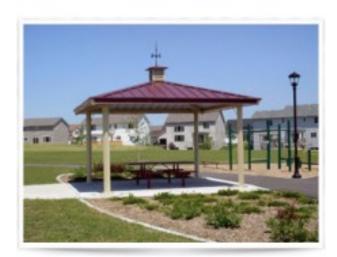

## 20 foot Pittsburgh All Steel 24-gauge Pre-Cut Metal Roof

https://www.dunriteplaygrounds.com/store2/62707-20-foot-Pittsburgh-8100-Series-All-Steel-with-24-gauge-Pre-Cut-Metal-Roof

## **Description**

20 foot Pittsburgh 8100 Series All Steel with 24-gauge Pre-Cut Metal Roof

Single Tier Square Powder Coat Frame Finish 4:12 Roof Pitch with 7'6" Eave Height

Engineered for 90 mph wind load and 20 psf snow load. Additional wind load or building code requirements must be engineered and quoted.