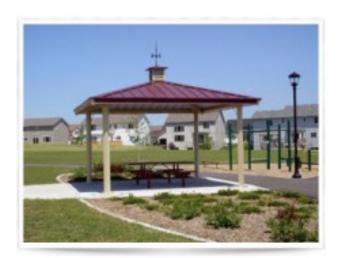

## 16 foot Pittsburgh All Steel 24-gauge Pre-Cut Metal Roof

https://www.dunriteplaygrounds.com/store2/62706-16-foot-Pittsburgh-8100-Series-All-Steel-with-24-gauge-Pre-Cut-Metal-Roof

## **Description**

16 foot Pittsburgh 8100 Series All Steel with 24-gauge Pre-Cut Metal Roof

Single Tier Square Powder Coat Frame Finish 4:12 Roof Pitch with 7'6" Eave Height

Engineered for 90 mph wind load and 20 psf snow load. Additional wind load or building code requirements must be engineered and quoted.