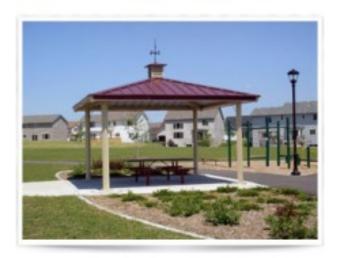

## 12 foot Pittsburgh All Steel 24-gauge Pre-Cut Metal Roof

https://www.dunriteplaygrounds.com/store2/62705-12-foot-Pittsburgh-8100-Series-All-Steel-with-24-gauge-Pre-Cut-Metal-Roof

## Description

12 foot Pittsburgh 8100 Series All Steel with 24-gauge Pre-Cut Metal Roof

Single Tier Square Powder Coat Frame Finish 4:12 Roof Pitch with 7'6" Eave Height Engineered for 90 mph wind load and 20 psf snow load. Additional wind load or building code requirements must be engineered and quoted.