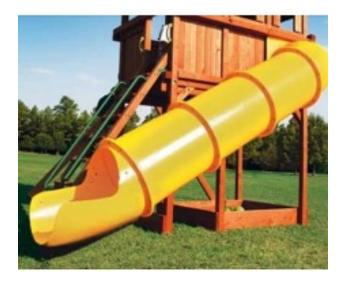

## 90 Degree Right Exit Slide-24 inch diameter x 84 inch molded Entry

https://www.dunriteplaygrounds.com/store2/62116-90-Degree-Right-Exit-Slide-24-inch-diameter-x-84-inch-With-Rotomolded-Entry-31-inch-x-39-inch\_

## **Description**

90 Degree Right Exit Flanged Slide, 7 foot deck slide - 24 inch diameter x 84 inch - With Rotomolded Entry - 31 inch x 39 inch Requires support post and saddle kit #7995-00021K and 7995-00011K (additional) Are you looking for a 14 foot playground sl