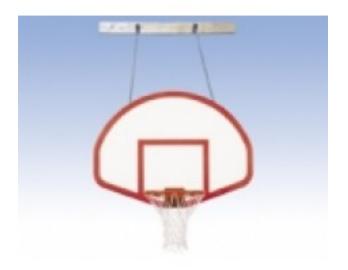

## SuperMount 68 Rebound Stationary Wallmount Basketball System \$3,406.00

https://www.dunriteplaygrounds.com/store2/5976-SuperMount68Rebound-SuperMount-68-Rebound-Stationary-Wallmount-Basketball-System\_

## Description

The SuperMount 68 simplifies the task of installing a top quality wall-mounted basketball structure. Never before has it been so simple to purchase and install a commercial quality wall-mounted basketball system. With First Team foot s SuperMount 68 there