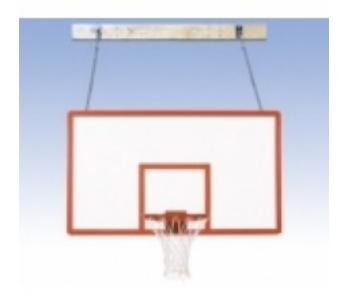

## SuperMount 46 Performance Stationary Wallmount Basketball System \$3,432.00

https://www.dunriteplaygrounds.com/store2/5949-SuperMount46Performance-SuperMount-46-Performance-Stationary-Wallmount-Basketball-System\_

## Description

The SuperMount 46 simplifies the task of installing a top quality wall-mounted basketball structure. Never before has it been so simple to purchase and install a commercial quality wall-mounted basketball system. With First Team foot s SuperMount 46 there