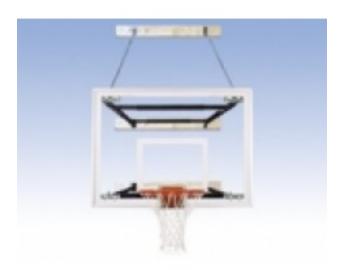

## SuperMount 68 Maverick Stationary Wallmount Basketball System \$3,766.00

https://www.dunriteplaygrounds.com/store2/5931-SuperMount68Maverick-SuperMount-68-Maverick-Stationary-Wallmount-Basketball-System\_

## **Description**

The SuperMount 68 simplifies the task of installing a top quality wall-mounted basketball structure. Never before has it been so simple to purchase and install a commercial quality wall-mounted basketball system. With First Team foot s SuperMount 68 there