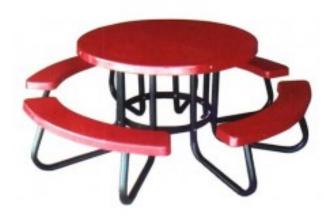

## RTRCFADA Round 48 inch Picnic Table Fiberglass Top-Seat Powder ADA

https://www.dunriteplaygrounds.com/store2/5861-RTRCFADA-RTRCFADA-Round-48-inch-Picnic-Table-Fiberglass-Top-and-Seats-Powder-Coated-Frame-ADA

## **Product Image**

## **Description**

Add lively color to your recreation area. Our RTRCF table features an unbeatable combination of beauty, utility, and durability. Excellent for poolside, patios, restaurants, outdoor eating, housing developments, etc. The frame design is made of 1 5/8 inch