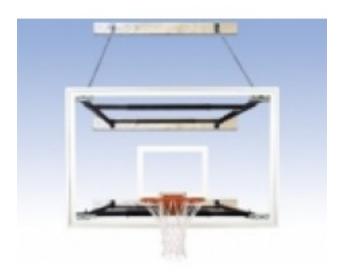

## SuperMount 68 Tradition Stationary Wallmount Basketball System \$3,864.00

https://www.dunriteplaygrounds.com/store2/5832-SuperMount68Tradition-SuperMount-68-Tradition-Stationary-Wallmount-Basketball-System\_

## **Description**

The SuperMount 68 simplifies the task of installing a top quality wall-mounted basketball structure. Never before has it been so simple to purchase and install a commercial quality wall-mounted basketball system. With First Team foot s SuperMount 68 there