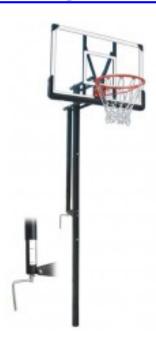

## SuperMount 46 Supreme Stationary Wallmount Basketball System \$3,643.00

https://www.dunriteplaygrounds.com/store2/5823-SuperMount46Supreme-SuperMount-46-Supreme-Stationary-Wallmount-Basketball-System\_

## **Description**

The SuperMount 46 simplifies the task of installing a top quality wall-mounted basketball structure. Never before has it been so simple to purchase and install a commercial quality wall-mounted basketball system. With First Team foot s SuperMount 46 there