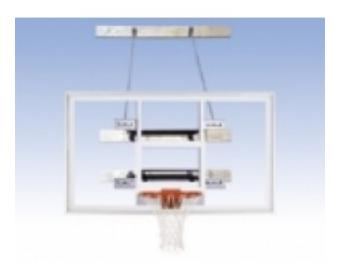

## SuperMount 68 Supreme Stationary Wallmount Basketball System \$4,093.00

https://www.dunriteplaygrounds.com/store2/5820-SuperMount68Supreme-SuperMount-68-Supreme-Stationary-Wallmount-Basketball-System\_

## **Description**

The SuperMount 68 simplifies the task of installing a top quality wall-mounted basketball structure. Never before has it been so simple to purchase and install a commercial quality wall-mounted basketball system. With First Team foot s SuperMount 68 there