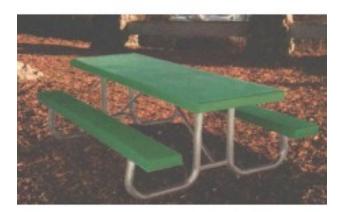

## 8J2CFHC 8 foot Fiberglass Plank Picnic Table ADA Powder Coated Frame

https://www.dunriteplaygrounds.com/store2/5737-8J2CFHC-8J2CFHC-8-foot-Fiberglass-Plank-Picnic-Table-ADA-Powder-Coated-Frame

## **Description**

The "J2" series frame is made of 2 3/8 inch O.D, schedule 40 pipe and is hot dip Galvanized after fabrication. Center cleat holds top level and the 1 5/16 inch O.D. cross braces stabilize this extra heavy frame. Convenient walk-thru design and welded rigi