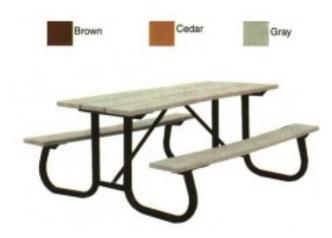

## 6J2CRRP 6 foot Recycled Plastic Plank Picnic Table Powder Coat Frame

https://www.dunriteplaygrounds.com/store2/5700-6J2CRRP-6J2CRRP-6-foot-Recycled-Plastic-Plank-Picnic-Table-Powder-Coated-Frame

## **Product Image**

## **Description**

The "J2" series frame is made of 2 3/8 inch O.D, schedule 40 pipe and is hot dip Galvanized after fabrication. Center cleat holds top level and the 1 5/16 inch O.D. cross braces stabilize this extra heavy frame. Convenient walk-thru design and welded rigi