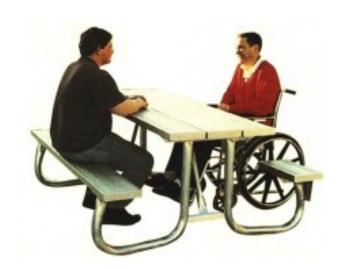

## **Product Image**

## **Description**

Notice the convenient SIDE ACCESS for wheelchairs compared to models with traditional end access. Having an individual seat on the side allows the person in a wheelchair to fee more like part of the group. Standard frame finish is galvanized (G in model n