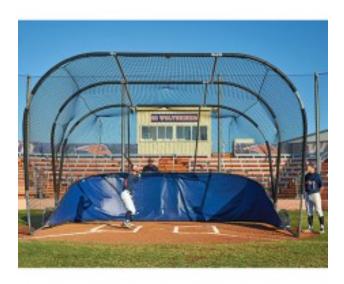

## **Description**

- Features include: dual coaches observation platforms
- 8.5"W x 18"H pneumatic tires
- Premium ricochet padding for most frame work
- Heavy duty 3.5mm weather-treated EHT netting w/extra 10 x 10 baffle net
- Nylon reinforced 18oz. vinyl skirt
- Black thud pad w/grommets (68"W x 52"H x 4"D pad size)

Telephone: (888) 882 - 1929 Email: sales@dunriteplaygrounds.com

- · Lockable dolly lift system for easy portability
- Unit is constructed of 2" heavy-wall aluminum tubing
- Collapses to 20W x 13.5D x 5.5H.
- Interior cage dimensions: 18W x 22D x 12H
- Shipping Weight: 555 lbs.