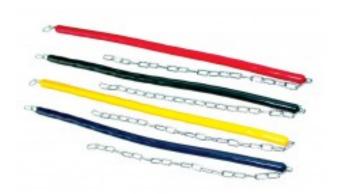

## **Product Image**

## **Description**

This chain is 5 ft with 2 ½" ft. soft grip with a thick solid cylinder of Plastisol to make it easier to grip and help prevent pinched fingers. It comes in different colors to accent your swing set. The links are 1" long and the opening is ½" wide. Chain