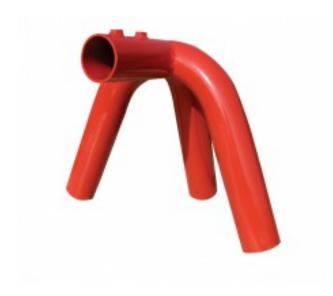

## End Frame Fitting-Extra Heavy Duty-2 3 8 inch top 3-2 3 8 inch legs \$129.00

https://www.dunriteplaygrounds.com/store2/5231-EFF-3-End-Frame-Fitting-Extra-Heavy-Duty-2-3-8-inch-top-3-2-3-8-inch-legs

## Description

Extra Heavy Duty Three Legged End Frame Fitting with 2 3/8" legs and top-rail. These are for schedule forty 2" pipe, 2" ID and 2 3/8" OD. The set screws are 12 millimeter and use a 6 millimeter Allen wrench. Heavy duty welded, much stronger than aluminum