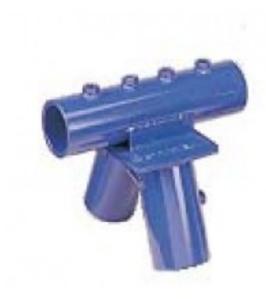

## Middle Frame Fitting - 2 3 8 inch top and 2 - 2 3 8 inch legs \$158.00

https://www.dunriteplaygrounds.com/store2/5230-MFF-2-Middle-Frame-Fitting-2-3-8-inch-top-and-2-2-3-8-inch-legs

## **Description**

Heavy Duty Two Legged Middle Frame Fitting 2 3/8" legs and top-rail. These are for schedule forty 2" pipe, 2" ID and 2 3/8" OD. The set screws at 12 millimeter and use a 6 millimeter Allen wrench. Tensile strength is 5000 lbs. These are sold individually.

Replacement for FF-02, Middle Frame Fitting