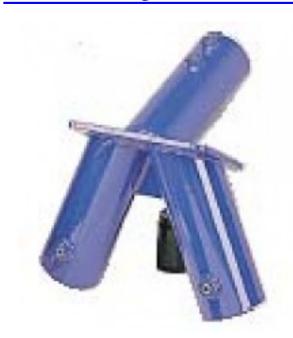

## **Description**

Heavy Duty Two Legged End Frame Fitting with 2 3/8" legs and top-rail. These are for schedule forty 2" pipe, 2" ID and 2 3/8" OD. The set screws are 12 millimeter and use a 6 millimeter Allen wrench. Tensile strength is 5000 lbs. These are sold individual