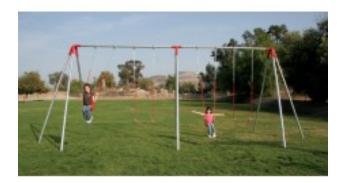

## Heavy Duty 10 foot High - 6 S130 Swings - 3 Bay - 2 EFF-3A \$3,727.00

https://www.dunriteplaygrounds.com/store2/5221-H106-Heavy-Duty-10-foot-High-6-S130-Swings-3-Bay-2-EFF-3A

## **Product Image**

## **Description**

This frame is for a 3 bay heavy duty 10' high set. You will need to specify colors for the End Frame Fittings, Middle Frame Fittings, Swing Chain and the Commercial Swing Seats,

TOOLS AND PARTS NEEDED: Ladder, 3/4" wrench, Ratchet socket wren