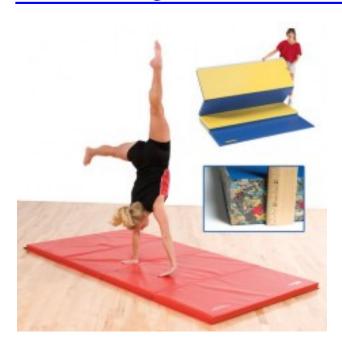

### Firmer Than Polyfoam Mats, But Softer Than Polyethylene Mats!

Top quality 2" thick bonded foam mat designed for comfort and moderate support. Perfect for tumbling, exercise, play and low impact gymnastics by elementary and middle school age children. Nylon reinforced tough 18 oz. vinyl cover uses double reinforced, nylon stitched inverted seams to create a smooth working surface. Each mat has 2 panels and 2 folds. Available colors: Red and Royal Blue.

Fasteners on ends only

2 panels and 2 folds

Designed for tumbling