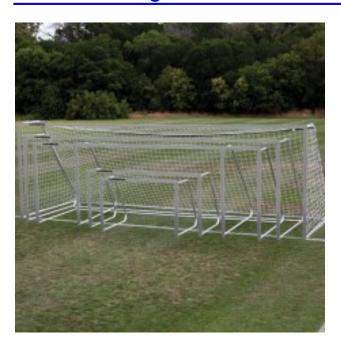

## 3 inch Classic Alumagoal 8x24 foot NATURAL \$3,999.99

https://www.dunriteplaygrounds.com/store2/50669-3-inch-Classic-Alumagoal-8x24-foot-NATURAL

## **Description**

- Front face is 3" round natural aluminum with custom channel extrusion
- Built in net clip track
- Backstays are 2" round heavy wall aluminum tubing
- Double reinforced Tig welded corners
- · Stainless steel hardware
- Includes 4mm White Net, Net Clips and Ground Anchors
- Includes Back Bottom Bar
- Meets NFSHSA specs