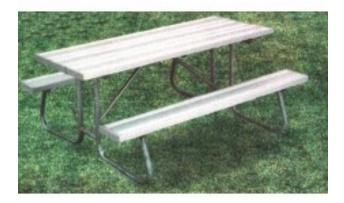

## 12CJGA 12 foot Aluminum Plank Picnic Table Galvanized Frame

https://www.dunriteplaygrounds.com/store2/5057-12CJGA-12CJGA-12-foot-Aluminum-Plank-Picnic-Table-Galvanized-Frame

## **Product Image**

## **Description**

The "CJ" frame is made of 1 5/8 inch O.D. schedule 40 pipe. It has a wide tip resistant design which is welded for rigidity and then hot-dip Galvanized after fabrication. Top and seat cleats are 2 x 2 x 3/16 inch steel angles. Center cleat is 1 1/2 x 1/2