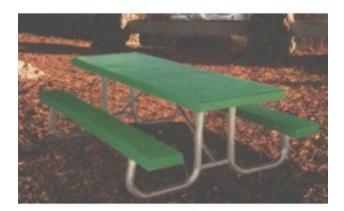

## 8J2GFHC 8 foot Fiberglass Plank Picnic Table ADA Galvanized Frame

https://www.dunriteplaygrounds.com/store2/4997-8J2GFHC-8J2GFHC-8-foot-Fiberglass-Plank-Picnic-Table-ADA-Galvanized-Frame

## **Description**

The "J2" series frame is made of 2 3/8 inch O.D, schedule 40 pipe and is hot dip Galvanized after fabrication. Center cleat holds top level and the 1 5/16 inch O.D. cross braces stabilize this extra heavy frame. Convenient walk-thru design and welded rigi