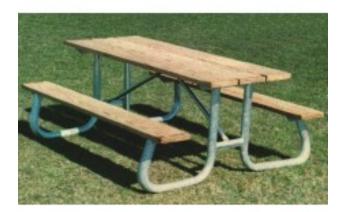

## 12J2GW 12 foot SYP Wood Plank Picnic Table Galvanized Frame

https://www.dunriteplaygrounds.com/store2/4896-12J2GW-12J2GW-12-foot-SYP-Wood-Plank-Picnic-Table-Galvanized-Frame

## **Description**

The "J2" series frame is made of 2 3/8 inch O.D, schedule 40 pipe and is hot dip Galvanized after fabrication. Center cleat holds top level and the 1 5/16 inch O.D. cross braces stabilize this extra heavy frame. Convenient walk-thru design and welded rigi