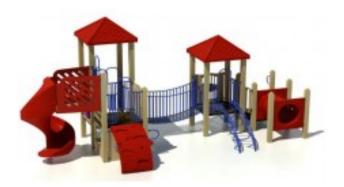

## Recycled Series Playground Equipment Model RP5-26708

https://www.dunriteplaygrounds.com/store2/47-RP5-26708-Recycled-Series-Playground-Equipment-Model-RP5-26708

## **Product Image**

## **Description**

Recycled Series Playground Model RP5-26708

This model has color options! Visit our COLORS page for information.

PRICING NOTE: Some items have a "\$0.00" price displayed on the product page. This isn't to annoy you or make things intentionally difficult. With some products there are multiple options and configuration choices available, not to mention custom solutions. Creating an account on our site does not make the price appear. Please call or email us with details about your project. We will work with you to find the correct solution and best pricing.