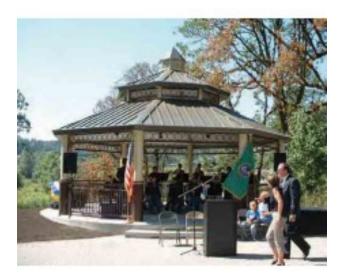

## Octagon Shelter Two Tier Steel 24 ga TG Deck 29 ga metal roof 32 ft

https://www.dunriteplaygrounds.com/store2/46990-Octagon-Shelter-Double-Tier-Steel-Frame-24-gauge-T-and-G-Decking-with-29-gaugemetal-roof-32-foot\_

## Description

Octagon Shelter Double Tier Steel Frame 24 gauge T and G Decking with 29 gauge metal roof 32. Powder Coated frame and 6:12 roof pitch

Options available: Ornamental Fretwork Handrails Column Options Cupolas One, two and three tier roof systems