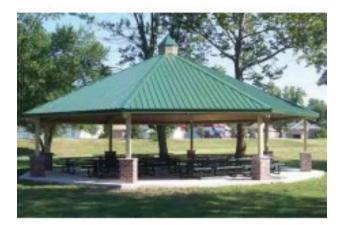

## Octagon Shelter 1 Tier Steel 24 ga TG Deck 29 ga metal roof 54 foot

https://www.dunriteplaygrounds.com/store2/46969-Octagon-Shelter-Single-Tier-Steel-Frame-24-gauge-T-and-G-Decking-with-29-gaugemetal-roof-54-foot\_

## **Description**

Octagon Shelter Single Tier Steel Frame 24 gauge T and G Decking with 29 gauge metal roof 54 . Powder Coated frame and 6:12 roof pitch

Options available: Ornamental Fretwork Handrails Column Options Cupolas One, two and three tier roof systems