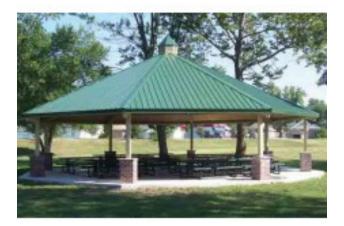

## Octagon Shelter 1 Tier Steel 24 ga TG Deck 29 ga metal roof 28 foot

https://www.dunriteplaygrounds.com/store2/46965-Octagon-Shelter-Single-Tier-Steel-Frame-24-gauge-T-and-G-Decking-with-29-gaugemetal-roof-28-foot\_

## Description

Octagon Shelter Single Tier Steel Frame 24 gauge T and G Decking with 29 gauge metal roof 28. Powder Coated frame and 6:12 roof pitch

Options available: Ornamental Fretwork Handrails Column Options Cupolas One, two and three tier roof systems