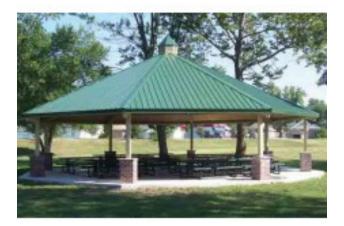

## Octagon Shelter 1 Tier Steel 24 ga TG Deck 29 ga metal roof 24 foot

https://www.dunriteplaygrounds.com/store2/46964-Octagon-Shelter-Single-Tier-Steel-Frame-24-gauge-T-and-G-Decking-with-29-gaugemetal-roof-24-foot\_

## **Description**

Octagon Shelter Single Tier Steel Frame 24 gauge T and G Decking with 29 gauge metal roof 24. Powder Coated frame and 6:12 roof pitch

Options available: Ornamental Fretwork Handrails Column Options Cupolas One, two and three tier roof systems