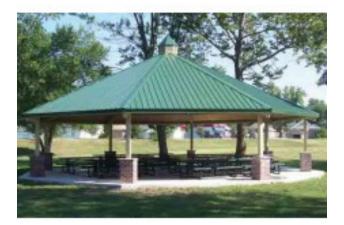

## Octagon Shelter 1 Tier Steel 24 ga TG Deck 29 ga metal roof 20 foot

https://www.dunriteplaygrounds.com/store2/46963-Octagon-Shelter-Single-Tier-Steel-Frame-24-gauge-T-and-G-Decking-with-29-gaugemetal-roof-20-foot\_

## Description

Octagon Shelter Single Tier Steel Frame 24 gauge T and G Decking with 29 gauge metal roof 20. Powder Coated frame and 6:12 roof pitch

Options available: Ornamental Fretwork Handrails Column Options Cupolas One, two and three tier roof systems