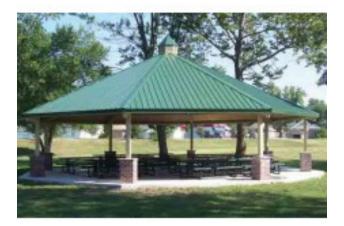

## Octagon Shelter 1 Tier Steel 24 ga TG Deck Fiberglass Shingle 54 foot

https://www.dunriteplaygrounds.com/store2/46961-Octagon-Shelter-Single-Tier-Steel-Frame-24-gauge-T-and-G-Decking-with-Fiberglass-Shingles-54-foot

## Description

Octagon Shelter Single Tier Steel Frame 24 gauge T and G Decking with Fiberglass Shingles 16. Powder Coated frame and 6:12 roof pitch

Options available: Ornamental Fretwork Handrails Column Options Cupolas One, two and three tier roof systems

Shown with Pre-Cut Metal Roof (image)