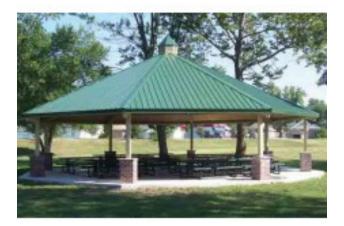

## Octagon Shelter 1 Tier Steel 24 ga TG Deck Fiberglass Shingle 24 foot

https://www.dunriteplaygrounds.com/store2/46956-Octagon-Shelter-Single-Tier-Steel-Frame-24-gauge-T-and-G-Decking-with-Fiberglass-Shingles-24-foot

## Description

Octagon Shelter Single Tier Steel Frame 24 gauge T and G Decking with Fiberglass Shingles 16. Powder Coated frame and 6:12 roof pitch

Options available: Ornamental Fretwork Handrails Column Options Cupolas One, two and three tier roof systems

Shown with Pre-Cut Metal Roof (image)