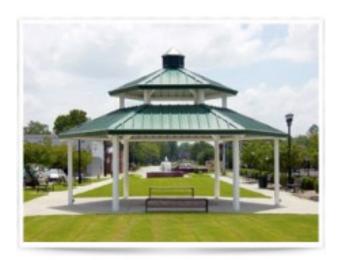

## Hexagon Shelter Two Tier Steel 24 ga TG Deck 29 ga metal roof 32 ft

https://www.dunriteplaygrounds.com/store2/46943-Hexagon-Shelter-Double-Tier-Steel-Frame-24-gauge-T-and-G-Decking-with-29-gauge-metal-roof-32-foot\_

## **Product Image**

## **Description**

Hexagon Shelter Double Tier All Steel frame with tongue and groove decking and a 29 gauge metal roof. Double Tier Roof. Powder Coated frame and 4:12 roof pitch

Options available:
Ornamental Fretwork
Handrails
Column Options
Cupolas
One, two and three tier roof systems