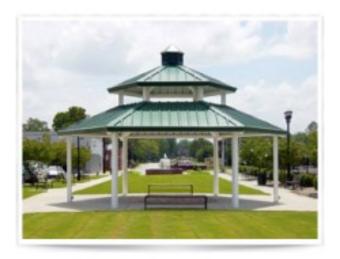

## Hexagon Shelter Two Tier Steel 24 ga TG Deck 29 ga metal roof 30 ft

https://www.dunriteplaygrounds.com/store2/46942-Hexagon-Shelter-Double-Tier-Steel-Frame-24-gauge-T-and-G-Decking-with-29-gaugemetal-roof-30-foot\_

## **Description**

Hexagon Shelter Double Tier All Steel frame with tongue and groove decking and a 29 gauge metal roof. Double Tier Roof. Powder Coated frame and 4:12 roof pitch

Options available: Ornamental Fretwork Handrails Column Options Cupolas One, two and three tier roof systems