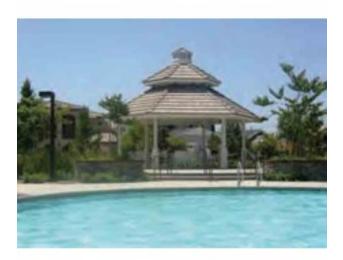

## Hexagon Shelter Two Tier Steel 24 ga TG Deck Fiberglass Shingle 32 ft

https://www.dunriteplaygrounds.com/store2/46934-Hexagon-Shelter-Double-Tier-Steel-Frame-24-gauge-T-and-G-Decking-with-Fiberglass-Shingles-32-foot

## **Description**

Hexagon Shelter Double Tier All Steel frame with tongue and groove decking. Fiberglass Shingles. Double Tier Roof. Powder Coated frame and 4:12 roof pitch

Options available: Ornamental Fretwork Handrails Column Options Cupolas One, two and three tier roof systems