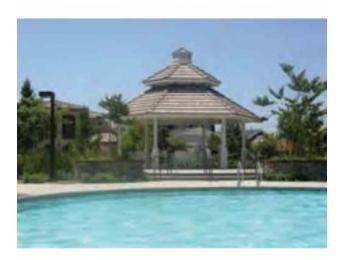

## Hexagon Shelter Two Tier Steel 24 ga TG Deck Fiberglass Shingle 30 ft

https://www.dunriteplaygrounds.com/store2/46933-Hexagon-Shelter-Double-Tier-Steel-Frame-24-gauge-T-and-G-Decking-with-Fiberglass-Shingles-30-foot

## **Description**

Hexagon Shelter Double Tier All Steel frame with tongue and groove decking. Fiberglass Shingles. Double Tier Roof. Powder Coated frame and 4:12 roof pitch

Options available: Ornamental Fretwork Handrails Column Options Cupolas One, two and three tier roof systems