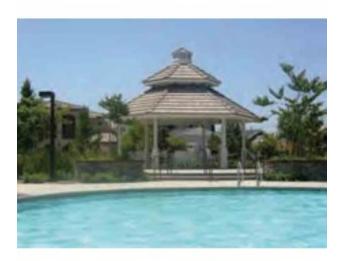

## Hexagon Shelter Two Tier Steel 24 ga TG Deck Fiberglass Shingle 20 ft

https://www.dunriteplaygrounds.com/store2/46930-Hexagon-Shelter-Double-Tier-Steel-Frame-24-gauge-T-and-G-Decking-with-Fiberglass-Shingles-20-foot

## **Description**

Hexagon Shelter Double Tier All Steel frame with tongue and groove decking. Fiberglass Shingles. Double Tier Roof. Powder Coated frame and 4:12 roof pitch

Options available:
Ornamental Fretwork
Handrails
Column Options
Cupolas
One, two and three tier roof systems