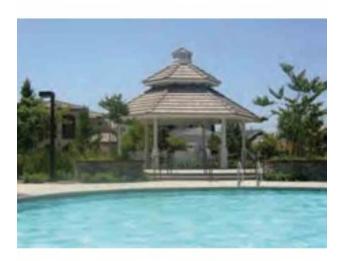

## Hexagon Shelter Two Tier Steel 24 ga TG Deck Fiberglass Shingle 18 ft

sales@dunriteplaygrounds.com

https://www.dunriteplaygrounds.com/store2/46929-Hexagon-Shelter-Double-Tier-Steel-Frame-24-gauge-T-and-G-Decking-with-Fiberglass-Shingles-18-foot

## **Description**

Hexagon Shelter Double Tier All Steel frame with tongue and groove decking. Fiberglass Shingles. Double Tier Roof. Powder Coated frame and 4:12 roof pitch

Options available:
Ornamental Fretwork
Handrails
Column Options
Cupolas
One, two and three tier roof systems