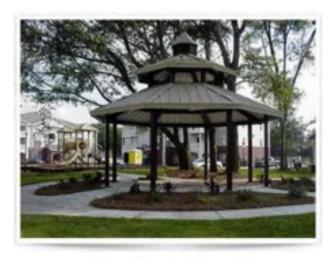

## Hexagon Shelter 1 Tier Steel 24 ga TG Deck 29 ga metal roof 32 foot

https://www.dunriteplaygrounds.com/store2/46916-Hexagon-Shelter-Single-Tier-Steel-Frame-24-gauge-T-and-G-Decking-with-29-gaugemetal-roof-32-foot\_

## **Description**

Hexagon Shelter Single Tier All Steel frame with tongue and groove decking and a 29 gauge metal roof. Single Tier Roof. Powder Coated frame and 4:12 roof pitch

Options available: Ornamental Fretwork Handrails Column Options Cupolas One, two and three tier roof systems